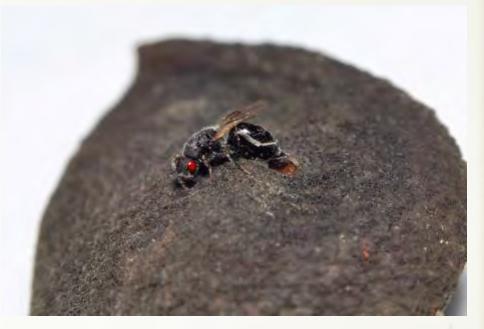

### Research and Study (in farm by participatory approach)

Map show the distribution of demo fields in Jenin province in west bank

Wasp larva feeding on almond fruits

Traps in the demo fields

Almond seed wasp training in different villages