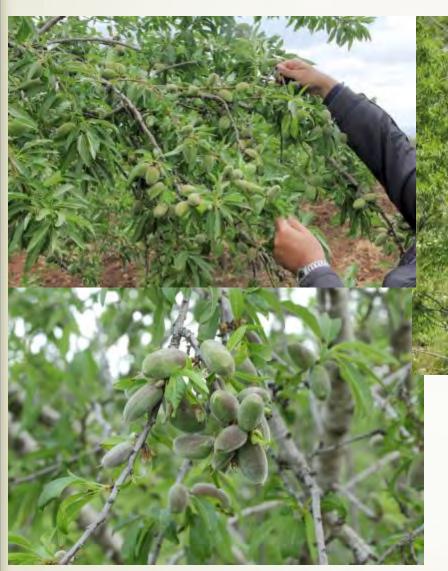

### Success story: Defeating Almond seed wasp

- In 2014 more than 60% of almond yield of has been damaged by the almond seed wasp
- Farmers start to uproot their almond orchards (1000 acre has ben uprooted)
- Framers had almost nothing knowledge about the problem

### Research and Study (in farm by participatory approach)

Map show the distribution of demo fields in Jenin province in west bank

Wasp larva feeding on almond fruits

Traps in the demo fields

Almond seed wasp training in different villages