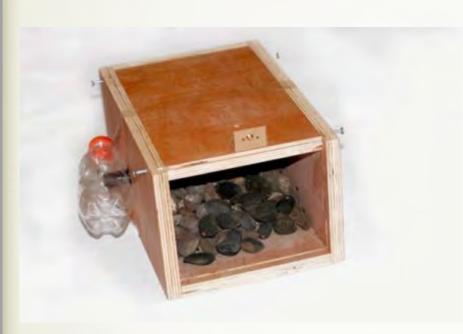

#### Identification of time and control method

Traps to monitoring the almond wasp

The wasp out in end of February and beginning of march