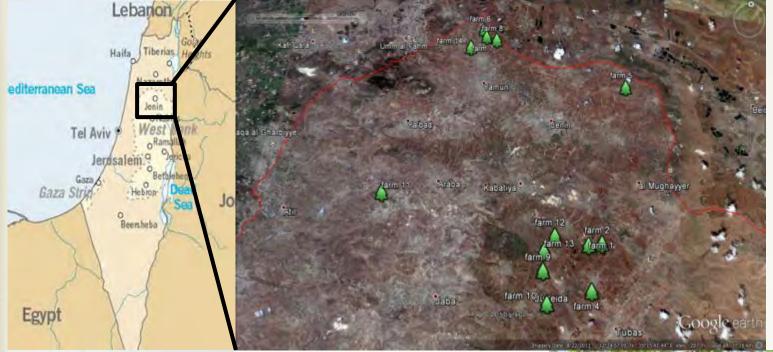

### Research and Study (in farm by participatory approach)

Map show the distribution of demo fields in Jenin province in west bank

Wasp larva feeding on almond fruits

Traps in the demo fields

Almond seed wasp training in different villages