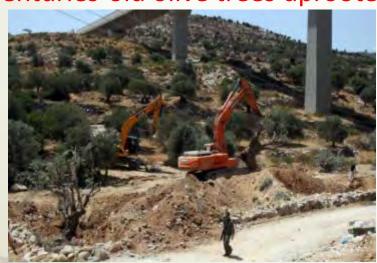

### Agriculture in oPt: Major challenges

1. Scarcity and restrictions of natural resources (land, water, biodiversity)

Israel control the entire water resources in oPt. 80%/settlers 20%/Palestinians

Centuries-old olive trees uprooted by Israeli solders in Bethlehem area 2015