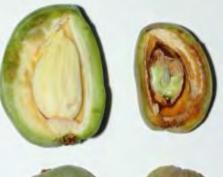

### Success story: Defeating Almond seed wasp

- In 2014 more than 60% of almond yield of has been damaged by the almond seed wasp
- Farmers start to uproot their almond orchards (1000 acre has ben uprooted)
- Framers had almost nothing knowledge about the problem

### Research and Study (in farm by participatory approach)

Map show the distribution of demo fields in Jenin province in west bank

Wasp larva feeding on almond fruits

Traps in the demo fields

Almond seed wasp training in different villages

#### Identification of time and control method

Traps to monitoring the almond wasp

The wasp out in end of February and beginning of march