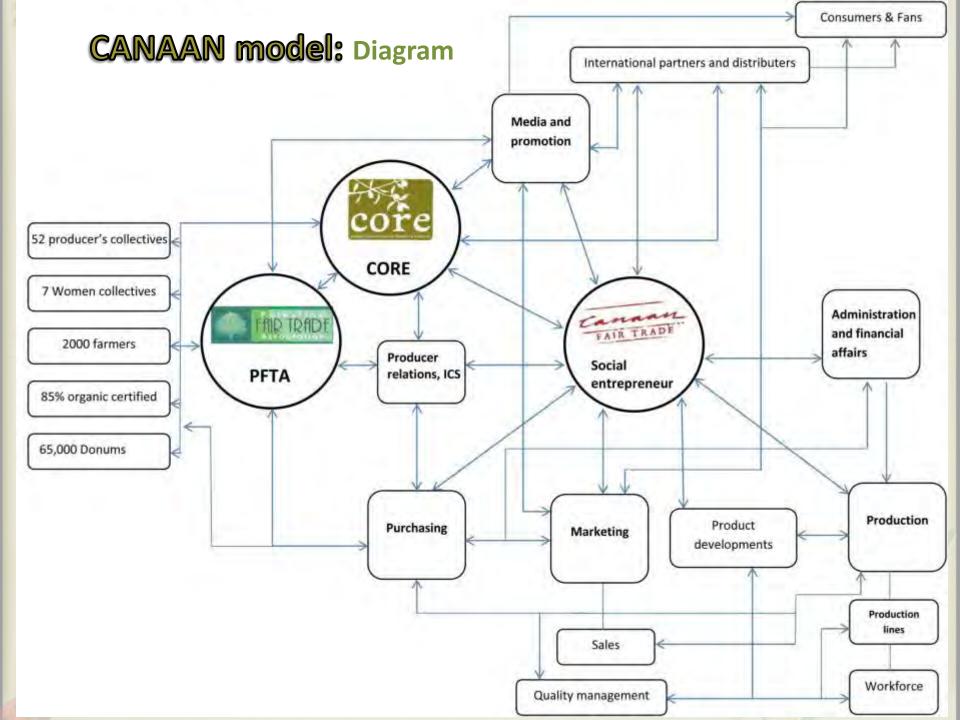

#### PFTA & CORE & CFT = Canaan Model

The successful model utilized by the Palestine Fair Trade Association and Canaan Fair Trade has been named 'a world model for rural transformation' by the International Labor Organization (ILO).

CORE was the missing ring in this model, CORE will bridge the gape in terms of knowledge and technical support for a sustainable chain value. Also CORE will expand the benefits of this proven model throughout Palestine.

Utilizing both local and international market opportunities that were already created by CFT, will create a space for the small traditional farming family in the modern world

# CANAAN model:consolidated reality for sustainable development based on value chain approach

- Farmers 1700
- Co-ops 52
- Women co-ops 8
- Wild plants collectors
- 7 provinces
- 82,000 donums
- Organic certified 85%
- Social prim

- National Center
- Based in Jenin
- Promoting Agroecological farming
- Research
- Extension
- Training
- Products development
- Market development
- Partners & networks

- Social Based business
- niche markets: North America, Europe, Far East, Arab Gulf
- Strategic buyers
- Products preparation, packaging, branding
- Certification
- Promotion