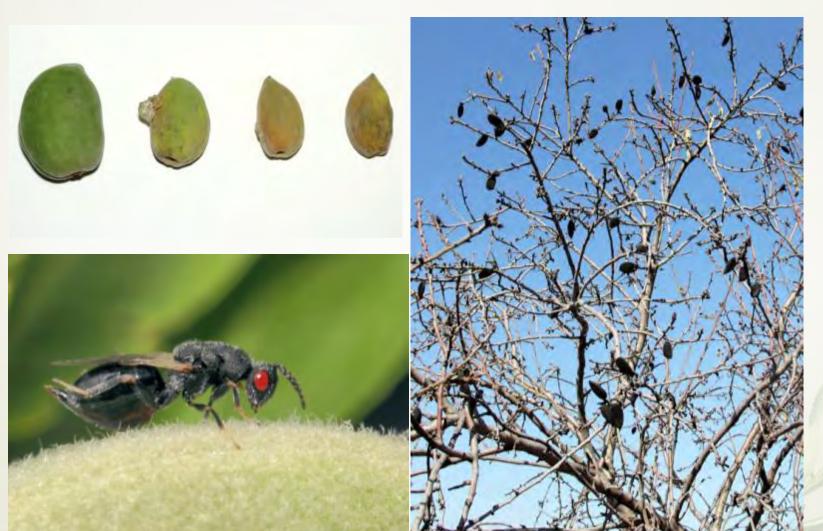

### Success story: Defeating Almond seed wasp

- In 2014 more than 60% of almond yield of has been damaged by the almond seed wasp
- Farmers start to uproot their almond orchards (1000 acre has ben uprooted)
- Framers had almost nothing knowledge about the problem

### Research and Study (in farm by participatory approach)

Map show the distribution of demo fields in Jenin province in west bank

Wasp larva feeding on almond fruits

Traps in the demo fields

Almond seed wasp training in different villages