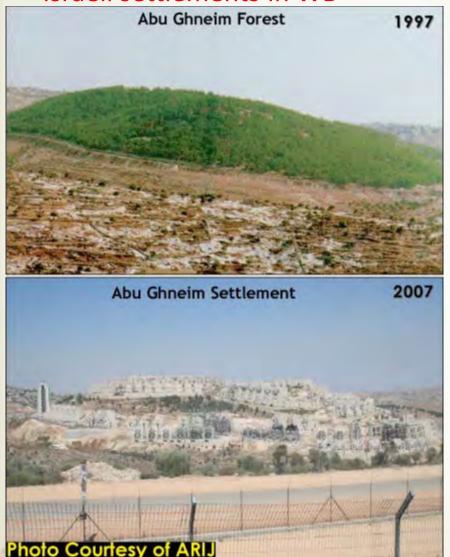

### Agriculture in oPt: Major challenges

1. Scarcity and restrictions of natural resources (land, water, biodiversity)

Israeli settlements in WB

Check points in WB

Separation wall in WB