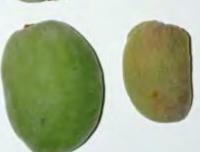

### Success story: Defeating Almond seed wasp

- In 2014 more than 60% of almond yield of has been damaged by the almond seed wasp
- Farmers start to uproot their almond orchards (1000 acre has ben uprooted)
- Framers had almost nothing knowledge about the problem

### **Recording results**

In 2015 infection less than 8% while in past seasons more than 60%