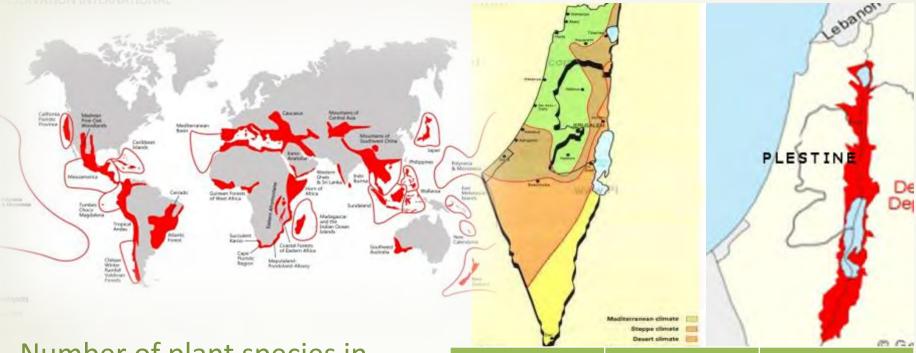

#### Agriculture in oPt.

Main Features and potentials: High diversity of agriculture systems and bio diversity

Palestine: A Biodiversity Hotspot 5 disti

5 distinct climatic zones: unique Jordan Valley

Number of plant species in Palestine is much greater than many major countries in the world.

| Country   | Size      | Number of plant species |
|-----------|-----------|-------------------------|
| Palestine | 27,000    | 2785                    |
| UK        | 9 Times<  | 1750                    |
| Egypt     | 37 Times< | 160                     |