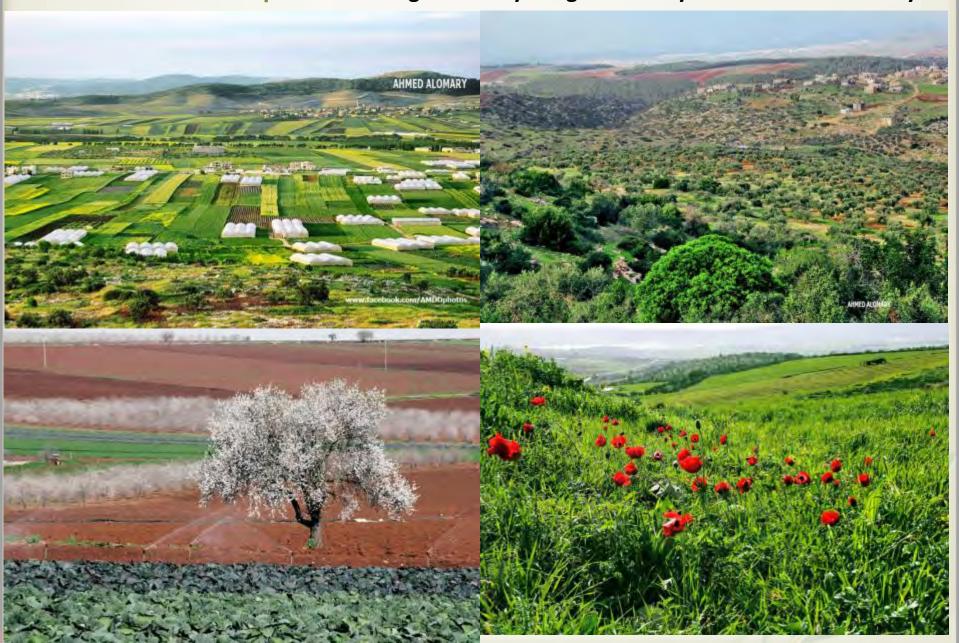

#### Agriculture in oPt.

Main Features and potentials: High diversity of agriculture systems and bio diversity

Palestine: A Biodiversity Hotspot 5 disti

5 distinct climatic zones: unique Jordan Valley

Number of plant species in Palestine is much greater than many major countries in the world.

#### Agriculture in oPt

Main Features and potentials: High value local products with added values